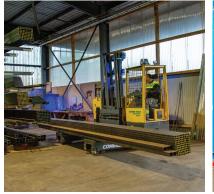

# Dynamic 360<sup>®</sup>

This compact truck features two rear wheel drive with rubber tyres and dynamic 360° steering rotation. This contributes to faster procedures for manufacturing distribution and logistics operations.