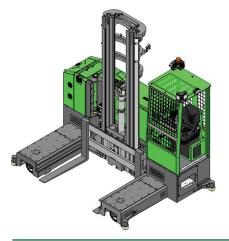

# COMBi-MR4 4500 kg Dynamic 360°

Incorporating our proprietary Dynamic 360® Steering System the Comb-MR4 enables seamless and intuitive directional change while driving.

# Dynamic 360<sup>®</sup>

This compact truck features two rear wheel drive with rubber tyres and dynamic 360° steering rotation. This contributes to faster procedures for manufacturing distribution and logistics operations.