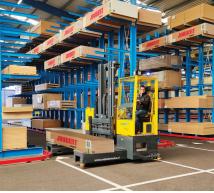

# COMBi-MR4 4500 kg Dynamic 360°

Incorporating our proprietary Dynamic 360® Steering System the Comb-MR4 enables seamless and intuitive directional change while driving.

# Dynamic 360<sup>®</sup>

This compact truck features two rear wheel drive with rubber tyres and dynamic 360° steering rotation. This contributes to faster procedures for manufacturing distribution and logistics operations.