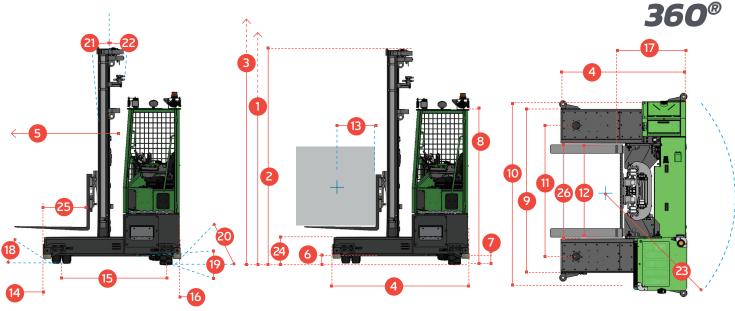

# COMBi-MR4 4500 kg Dynamic 360°

Incorporating our proprietary Dynamic 360® Steering System the Comb-MR4 enables seamless and intuitive directional change while driving.

# Dynamic 360<sup>®</sup>

This compact truck features two rear wheel drive with rubber tyres and dynamic 360° steering rotation. This contributes to faster procedures for manufacturing distribution and logistics operations.