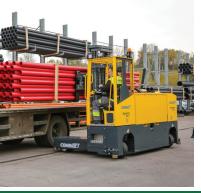

# Dynamic 360<sup>®</sup>

This compact truck features two rear wheel drive with rubber tyres and dynamic 360° steering rotation. This contributes to faster procedures for manufacturing distribution and logistics operations.