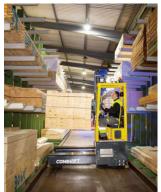

# Dynamic 360<sup>®</sup>

This compact truck features two rear wheel drive with rubber tyres and dynamic 360° steering rotation. This contributes to faster procedures for manufacturing distribution and logistics operations.