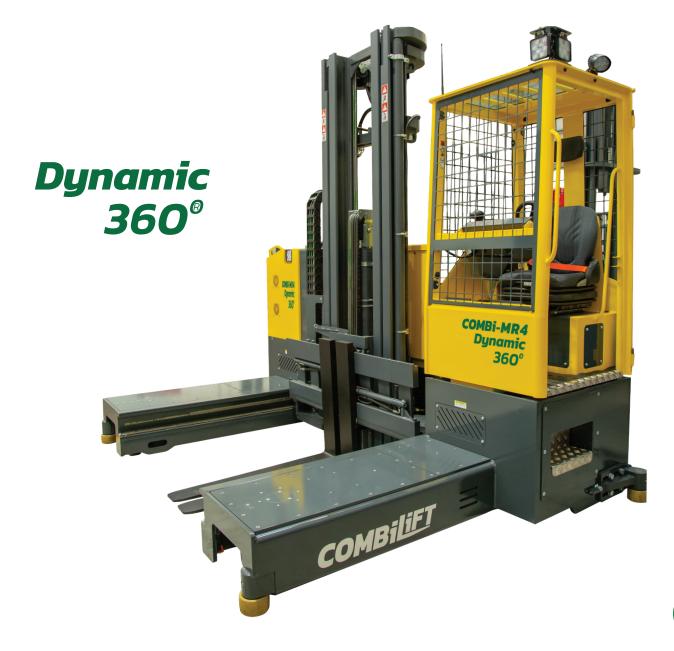

# COMBi-MR4 4500 kg Dynamic 360°

Incorporating our proprietary Dynamic 360® Steering System the Comb-MR4 enables seamless and intuitive directional change while driving.

# Dynamic 360<sup>®</sup>

This compact truck features two rear wheel drive with rubber tyres and dynamic 360° steering rotation. This contributes to faster procedures for manufacturing distribution and logistics operations.